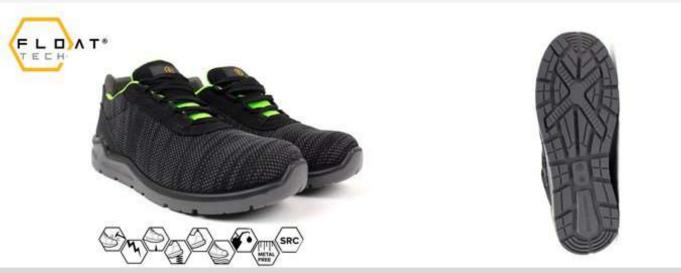

### 9NORTSL

#### **CHARACTERISTICS**

**Upper:** nubuteck textile Toe cap: composite

Midsole: anti-perforation textile

Insole: removable, memory foam based

Lining: 3D mesh

Sole: double density PU/TPU - FLOAT TECH® technology

Technical characteristics: S1P, SRC, Metal free

Standard: EN ISO 20345:2011

## **SPECIAL FEATURES**

LACUNA technology FLOAT TECH® - Exceptional technical performances based on sole made from low-density polyurethane foam, for safety shoe with extra high flexibility and comfort and with highest safety performances